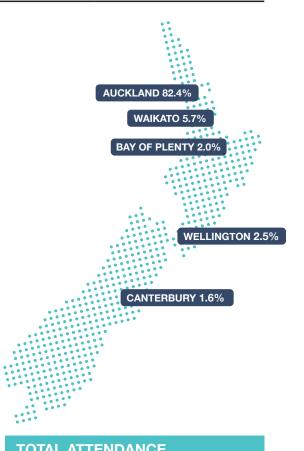

#### **GEOGRAPHICAL ANALYSIS**

| REGION            | VISITORS | % OF ATTENDEES |
|-------------------|----------|----------------|
| Auckland          | 2859     | 82.4%          |
| Waikato           | 198      | 5.7%           |
| Wellington        | 86       | 2.5%           |
| Northland         | 81       | 2.3%           |
| Bay of Plenty     | 69       | 2.0%           |
| Canterbury        | 54       | 1.6%           |
| Manawatu-Wanganui | 25       | 0.7%           |
| Taranaki          | 16       | 0.5%           |
| Hawke's Bay       | 12       | 0.3%           |
| Otago             | 11       | 0.3%           |
| Tasman            | 6        | 0.2%           |
| Southland         | 6        | 0.2%           |
| Nelson            | 4        | 0.1%           |
| Marlborough       | 3        | 0.1%           |
| Gisborne          | 2        | 0.1%           |
| West Coast        | 1        | 0.0%           |
| International     | 37       | 1.1%           |
| TOTAL             | 3470     | 100.0%         |